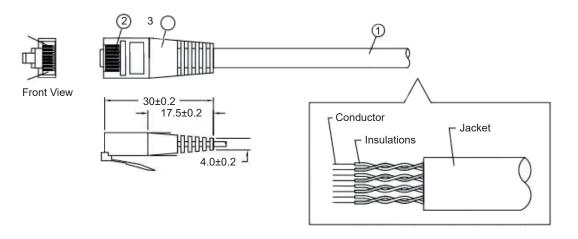

(1) CAT 6a Flat Patch Cable (32AWG (7/0.08BC))

(2) Shielded 8P8C RJ45 Connector with gold plated 50µ contact area

## **Cablespecification**