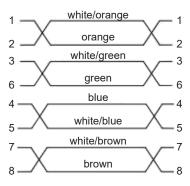

g flat patch cable which is perfect to establish powerfull connections for Access Points, VOIP telephones, routers and many more devices. It is suitable for PoE and PoE+ options and the thin and flexible design makes it possible to install it behind baseboards, carpet or laminate flooring, even through doors and windows.

- CAT 6 twisted pair flat cable
- extreme thin cable profile (4.0 x 1.0 mm / AWG 32)
- Maximum transfer rate of 250 MHz
- unique cable-ID on both sides for easier cable identification
- High voltage test with 300 VDC for 0,01 sec.
- UL- and CM-certfified
- all used materials are RoHS and CE compliant



(1) CAT 6a Flat Patch Cable (32AWG (7/0.08BC))

(2) Shielded 8P8C RJ45 Connector with gold plated 50µ contact area

## **Cablespecification**



## Wiring pin Assignment



## SlimWire+