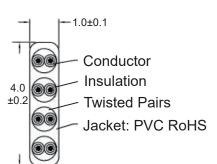

- CAT 6 twisted pair flat cable
- extreme thin cable profile (4.0 x 1.0 mm / AWG 32)
- Maximum transfer rate of 250 MHz
- unique cable-ID on both sides for easier cable identification
- High voltage test with 300 VDC for 0,01 sec.
- UL- and CM-certfified
- all used materials are RoHS and CE compliant

## **Cablespecification**